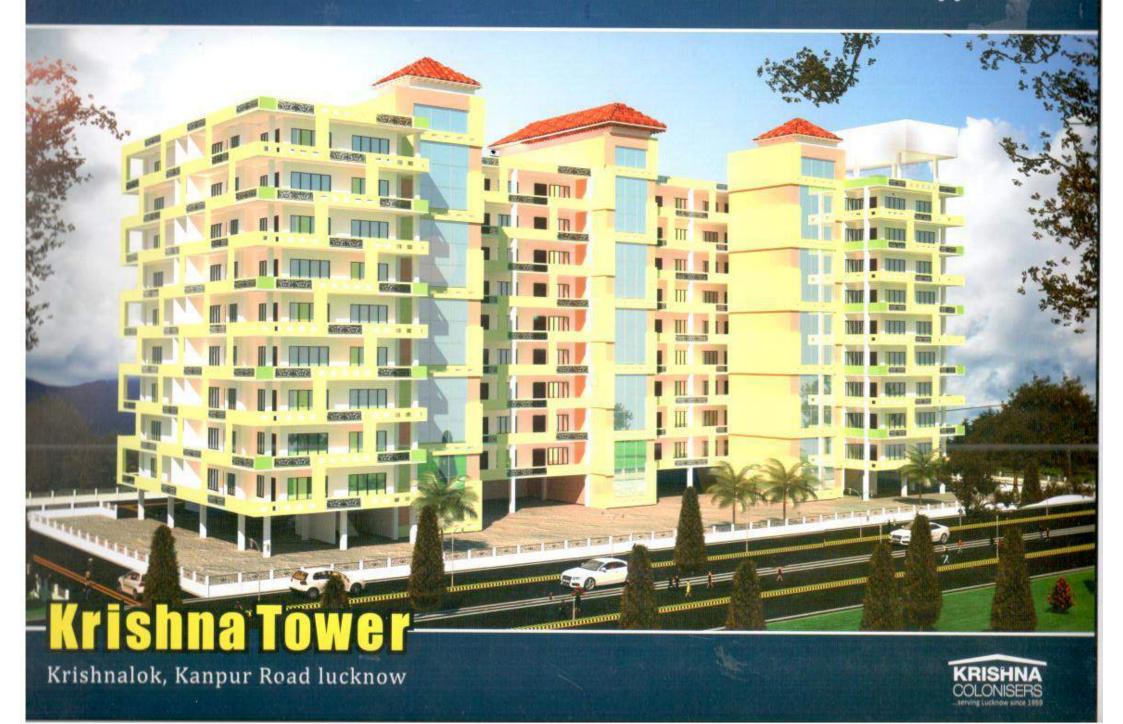

# "Present Investment for Future Happiness"

## **Key Features**

- Strategically located on the lucknow kanpur Highway.
- In close proximity to Lucknow International Airport
- 12 km from charbagh railway station.
- Earthquake safe steel structure.
- Vaastu shastra friendly.
- Large spacious & ventilated rooms with vitrified tile floors, hot & cold water pipelines.
- Each unit connected to security room through intercom.
- 24 Hours water supply.
- Rain water harvesting.
- Adequate car parking space.