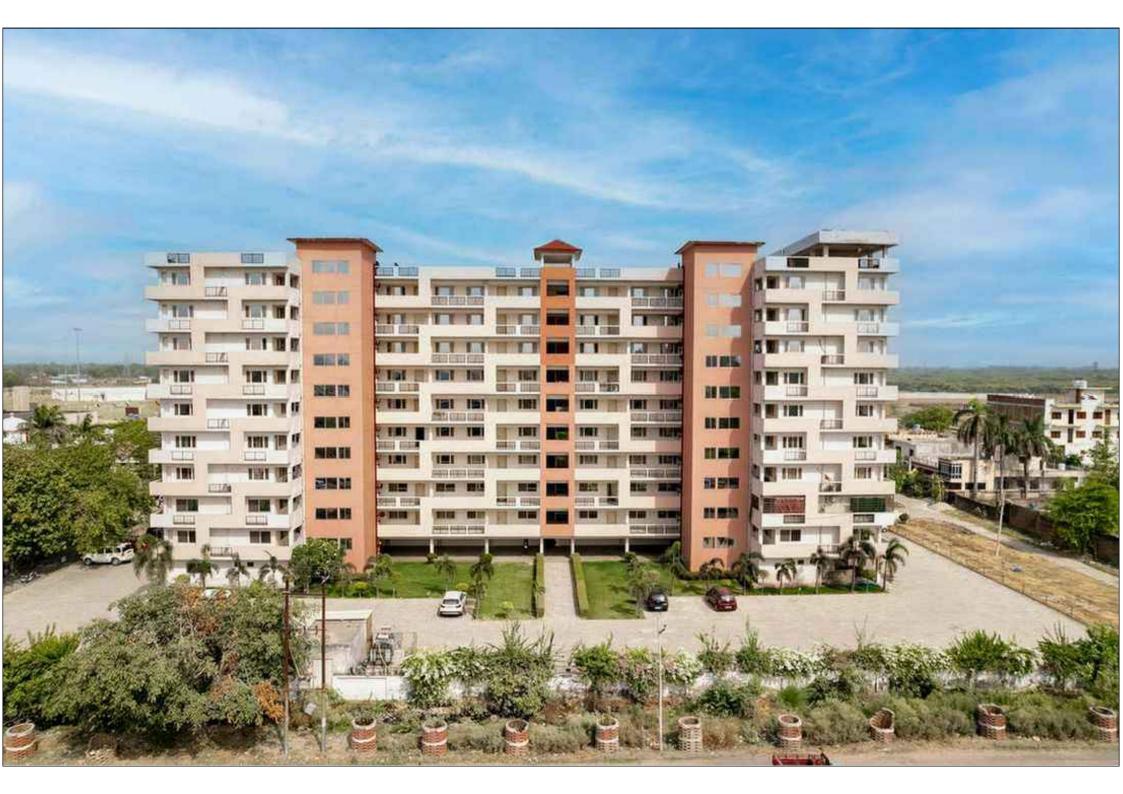

# "Present Investment for Future Happiness"

## **Key Features**

- Strategically located on the lucknow kanpur Highway.
- In close proximity to Lucknow International Airport
- 12 km from charbagh railway station.
- Earthquake safe steel structure.
- Vaastu shastra friendly.
- Large spacious & ventilated rooms with vitrified tile floors, hot & cold water pipelines.
- Each unit connected to security room through intercom.
- 24 Hours water supply.
- Rain water harvesting.
- Adequate car parking space.

- Fire fighting system as per norms.
- Efficient power distribution network.
- Two passenger lifts.
- Generator for power back up.