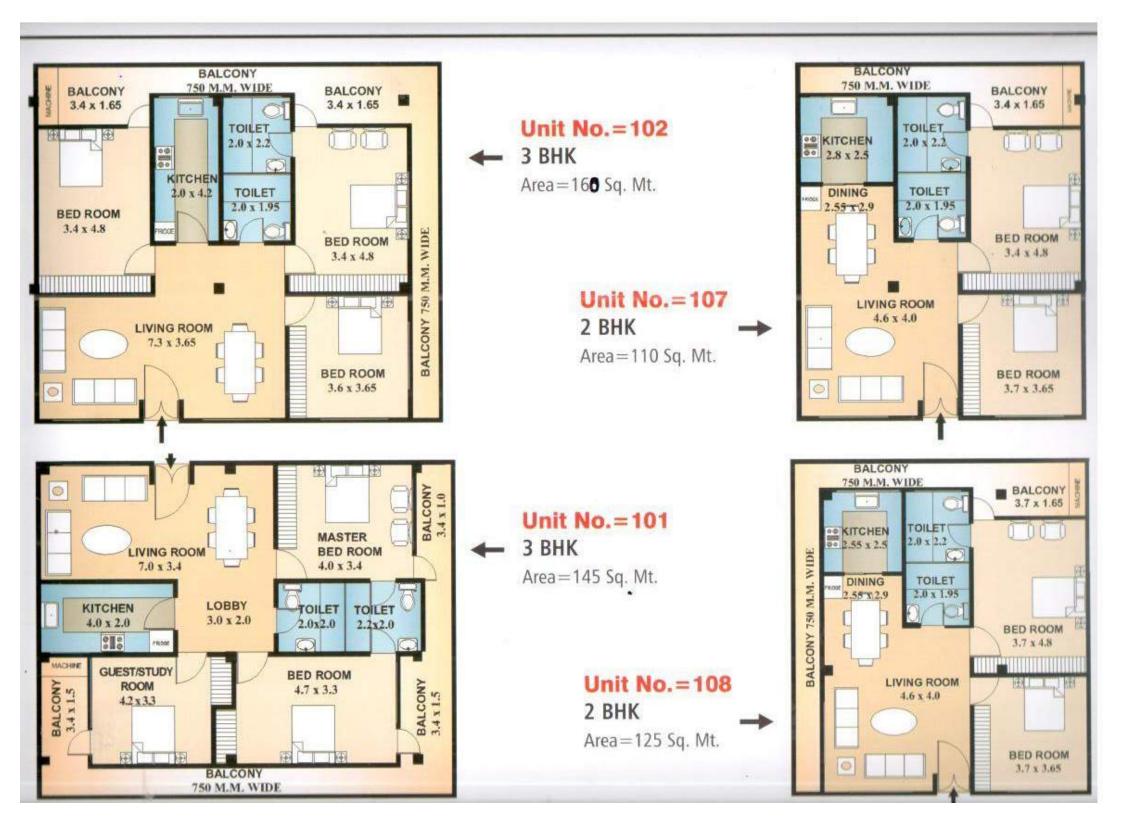

# **Typical Floor Plan**

### PRICES OF FULLY FINISHED FLATS AT 'KRISHNA TOWER' READY FOR POSSESSION/IMMEDIATE REGISTRATION

| Sl. No. | Saleable Area              | Accommodation                                                                                                          | Sale Price      |
|---------|----------------------------|------------------------------------------------------------------------------------------------------------------------|-----------------|
| 1.      | 110 Sq.Mt. /<br>1184 Sq.Ft | <ul> <li>2 Bed Room,</li> <li>Drawing cum Dining Room</li> <li>2 Toilet</li> <li>Kitchen</li> <li>1 Balcony</li> </ul> | INR 36,70,000/- |
| 2.      | 125 Sq.Mt./<br>1345 Sq.Ft. | <ul> <li>2 Bed Room</li> <li>Drawing cum Dining Room</li> <li>2 Toilet</li> <li>Kitchen</li> <li>2 Balcony</li> </ul>  | INR 41,70,000/- |
| 3.      | 145 Sq.Mt./<br>1560 Sq.Ft. | <ul> <li>3 Bed Room</li> <li>Drawing cum Dining Room</li> <li>2 Toilet</li> <li>Kitchen</li> <li>3 Balcony</li> </ul>  | INR 48,36,000/- |
| 4.      | 160 Sq.Mt./<br>1722 Sq.Ft. | <ul> <li>3 Bed Room</li> <li>Drawing cum Dining Room</li> <li>2 Toilet</li> <li>Kitchen</li> <li>2 Balcony</li> </ul>  | INR 53,38,000/- |