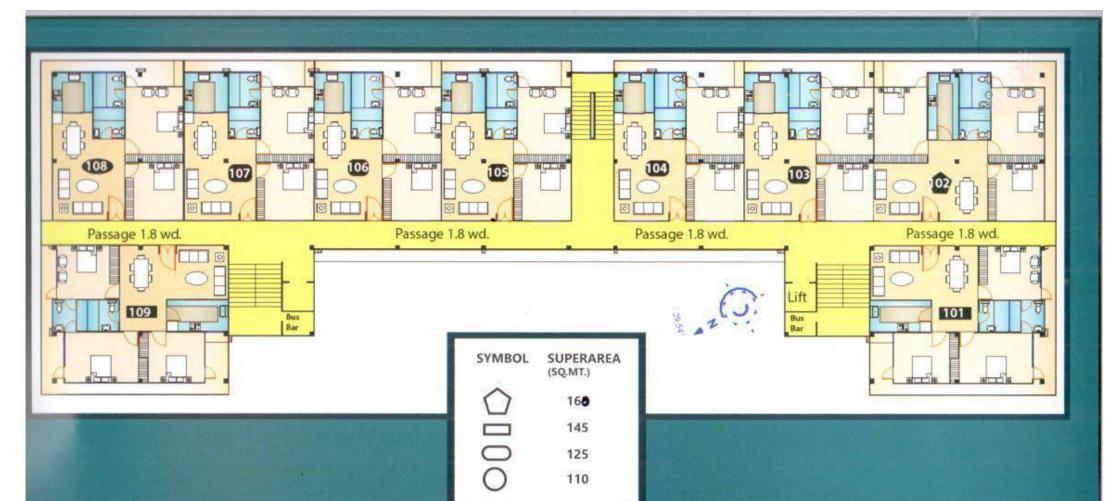

# **Typical Floor Plan**

### PRICES OF FULLY FINISHED FLATS AT 'KRISHNA TOWER' READY FOR POSSESSION/IMMEDIATE REGISTRATION

| Sl. No. | Saleable Area              | Accommodation                                                                                                          | Sale Price      |
|---------|----------------------------|------------------------------------------------------------------------------------------------------------------------|-----------------|
| 1.      | 110 Sq.Mt. /<br>1184 Sq.Ft | <ul> <li>2 Bed Room,</li> <li>Drawing cum Dining Room</li> <li>2 Toilet</li> <li>Kitchen</li> <li>1 Balcony</li> </ul> | INR 36,70,000/- |
| 2.      | 125 Sq.Mt./<br>1345 Sq.Ft. | <ul> <li>2 Bed Room</li> <li>Drawing cum Dining Room</li> <li>2 Toilet</li> <li>Kitchen</li> <li>2 Balcony</li> </ul>  | INR 41,70,000/- |
| 3.      | 145 Sq.Mt./<br>1560 Sq.Ft. | <ul> <li>3 Bed Room</li> <li>Drawing cum Dining Room</li> <li>2 Toilet</li> <li>Kitchen</li> <li>3 Balcony</li> </ul>  | INR 48,36,000/- |
| 4.      | 160 Sq.Mt./<br>1722 Sq.Ft. | <ul> <li>3 Bed Room</li> <li>Drawing cum Dining Room</li> <li>2 Toilet</li> <li>Kitchen</li> <li>2 Balcony</li> </ul>  | INR 53,38,000/- |