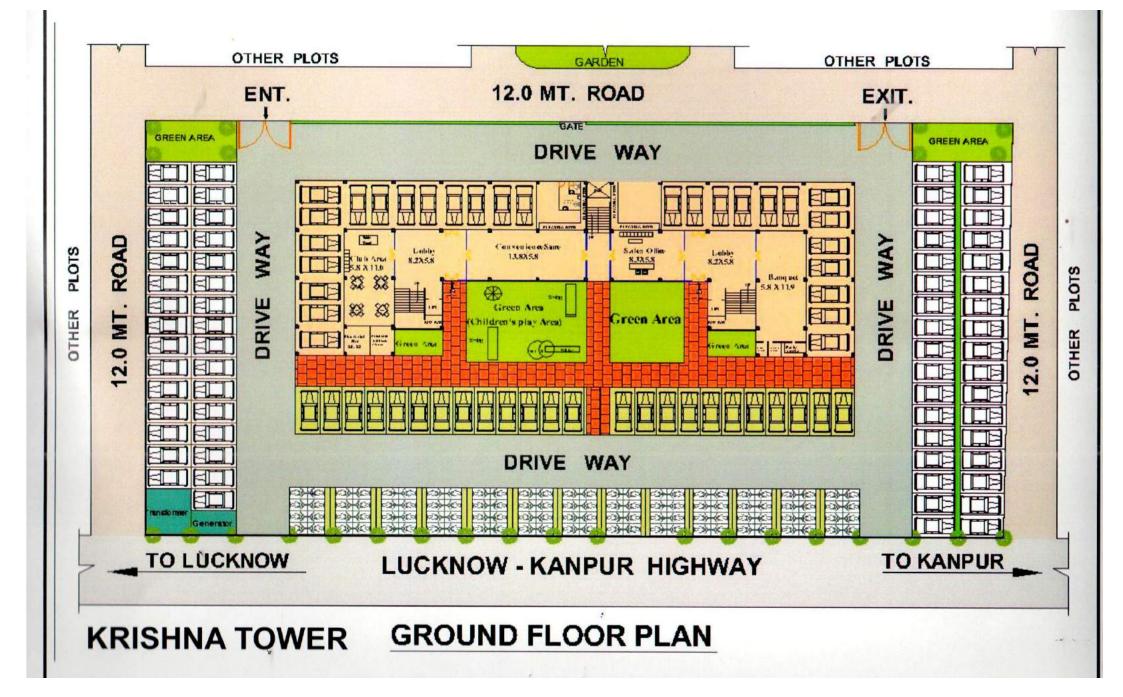

## **Key Features**

- Strategically located on the lucknow kanpur Highway.
- In close proximity to Lucknow International Airport
- 12 km from charbagh railway station.
- Earthquake safe steel structure.
- Vaastu shastra friendly.
- Large spacious & ventilated rooms with vitrified tile floors, hot & cold water pipelines.
- Each unit connected to security room through intercom.
- 24 Hours water supply.
- Rain water harvesting.
- Adequate car parking space.

#### PARKING

- Open Car Parking is available at INR 1,00,000/-.
- Covered Car Parking is available at INR 2,50,000/-.

| Other Costs                                |                     |  |
|--------------------------------------------|---------------------|--|
| Fire Fighting Equipment Charges (F.F.E.C.) | Rs. 25/- per Sq.ft. |  |
| External Electrification Charges (E.E.C.)  | Rs. 25/- per Sq.ft. |  |
| Power Backup Installation Charges          | Rs. 8500/-          |  |
| External Development Charges (E.D.C.)      | Rs. 25/- per Sq.ft. |  |