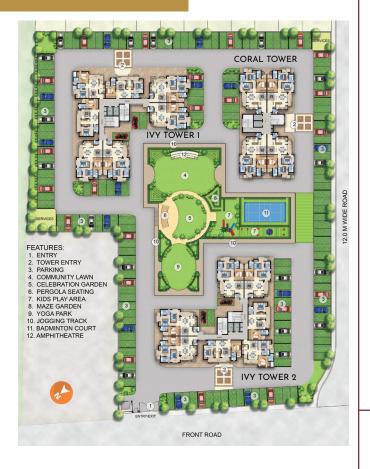

Live an enriching life at Ivy & Coral Towers. A series of affordable & luxurious 2/3 BHK Apartments nestled at Ajit Oro County.













Yoga & Meditation Hall



www.orogroup.in

## SITE LAYOUT



## IVY TOWER (1&2) UNIT TYPE- A



| Saleable Area Calculation |           |              |               |  |
|---------------------------|-----------|--------------|---------------|--|
| RERA Carpet<br>Area       | Unit Area | Balcony Area | Saleable Area |  |
| 678.00                    | 767       | 118          | 1105          |  |

## CORAL TOWER UNIT TYPE- C



| UNIT TYPE -1   CLUSTER-1  |           |              |               |  |  |
|---------------------------|-----------|--------------|---------------|--|--|
| Saleable Area Calculation |           |              |               |  |  |
| RERA Carpet               | Unit Area | Balcony Area | Saleable Area |  |  |

122

1525

1081

974

## \*All Areas in SqFt. (1SqMt. is equal to 10.764 SqFt)

IVY TOWER (1&2) UNIT TYPE- B