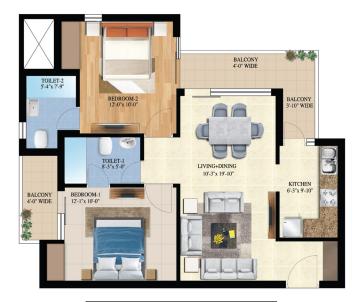

## IVY TOWER (1&2) UNIT TYPE- A

| Saleable Area Calculation |           |              |               |  |
|---------------------------|-----------|--------------|---------------|--|
| RERA Carpet<br>Area       | Unit Area | Balcony Area | Saleable Area |  |
| 678.00                    | 767       | 118          | 1105          |  |

## \*All Areas in SqFt. (1SqMt. is equal to 10.764 SqFt)

IVY TOWER (1&2) UNIT TYPE- B

|                     | Saleable Area Calculation |              |               |  |  |
|---------------------|---------------------------|--------------|---------------|--|--|
| RERA Carpet<br>Area | Unit Area                 | Balcony Area | Saleable Area |  |  |
| 880.00              | 974                       | 119          | 1365          |  |  |