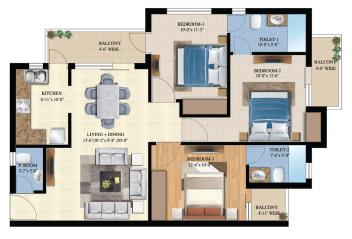

## \*All Areas in SqFt. (1SqMt. is equal to 10.764 SqFt)

IVY TOWER (1&2) UNIT TYPE- B

|                     | Saleable Area Calculation |              |               |  |  |
|---------------------|---------------------------|--------------|---------------|--|--|
| RERA Carpet<br>Area | Unit Area                 | Balcony Area | Saleable Area |  |  |
| 880.00              | 974                       | 119          | 1365          |  |  |