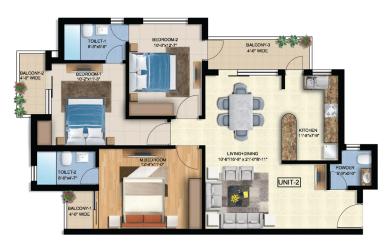

## CORAL TOWER UNIT TYPE- C

| UNIT TYPE -1   CLUSTER-1  |           |              |               |  |  |
|---------------------------|-----------|--------------|---------------|--|--|
| Saleable Area Calculation |           |              |               |  |  |
| RERA Carpet               | Unit Area | Balcony Area | Saleable Area |  |  |

122

1525

1081

974