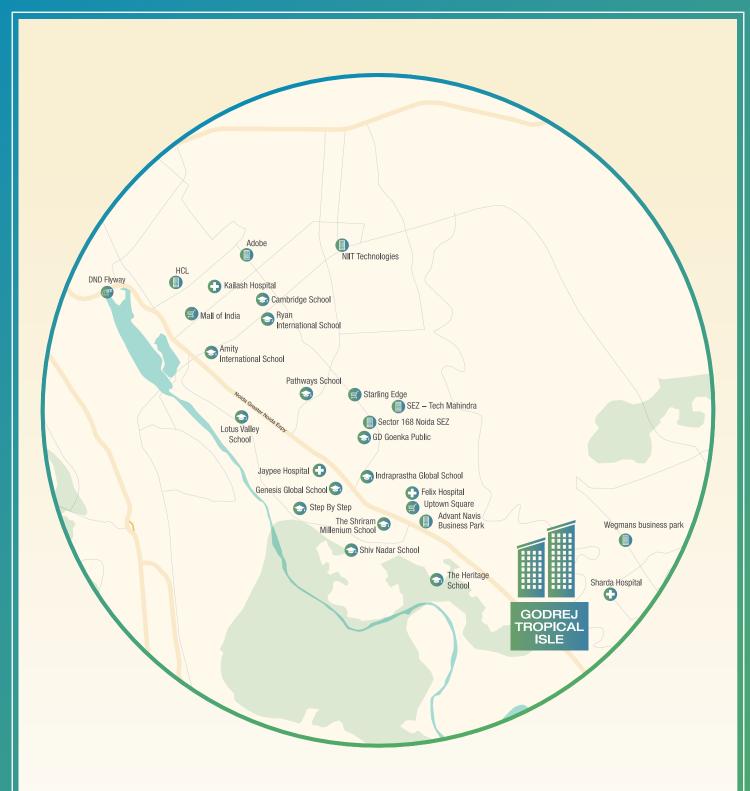

| INSTITUTION NAME              | TIME (MIN)                                                                                                                                                                         | KMS                                                                                                                                                                                                                                                                        |
|-------------------------------|------------------------------------------------------------------------------------------------------------------------------------------------------------------------------------|----------------------------------------------------------------------------------------------------------------------------------------------------------------------------------------------------------------------------------------------------------------------------|
| THE HERITAGE SCHOOL           | 4 MIN                                                                                                                                                                              | 2.8 KM                                                                                                                                                                                                                                                                     |
| SHIV NADAR SCHOOL             | 9 MIN                                                                                                                                                                              | 6 KM                                                                                                                                                                                                                                                                       |
| THE SHRIRAM MILLENIUM SCHOOL  | 12 MIN                                                                                                                                                                             | 7.6 KM                                                                                                                                                                                                                                                                     |
| CAMBRIDGE SCHOOL              | 12 MIN                                                                                                                                                                             | 9.7 KM                                                                                                                                                                                                                                                                     |
| JBM GLOBAL SCHOOL             | 12 MIN                                                                                                                                                                             | 10 KM                                                                                                                                                                                                                                                                      |
| STEP BY STEP                  | 14 MIN                                                                                                                                                                             | 10.2 KM                                                                                                                                                                                                                                                                    |
| DPS NOIDA, 132                | 13 MIN                                                                                                                                                                             | 12 KM                                                                                                                                                                                                                                                                      |
| GENESIS GLOBAL SCHOOL         | 14 MIN                                                                                                                                                                             | 11 KM                                                                                                                                                                                                                                                                      |
| INDRAPRASTHA GLOBAL<br>SCHOOL | 15 MIN                                                                                                                                                                             | 9 KM                                                                                                                                                                                                                                                                       |
| LOTUS VALLEY SCHOOL           | 17 MIN                                                                                                                                                                             | 16.5 KM                                                                                                                                                                                                                                                                    |
| GD GOENKA PUBLIC              | 17 MIN                                                                                                                                                                             | 10 KM                                                                                                                                                                                                                                                                      |
|                               | SHIV NADAR SCHOOL THE SHRIRAM MILLENIUM SCHOOL CAMBRIDGE SCHOOL JBM GLOBAL SCHOOL STEP BY STEP DPS NOIDA, 132 GENESIS GLOBAL SCHOOL INDRAPRASTHA GLOBAL SCHOOL LOTUS VALLEY SCHOOL | THE HERITAGE SCHOOL 4 MIN SHIV NADAR SCHOOL 9 MIN THE SHRIRAM MILLENIUM SCHOOL CAMBRIDGE SCHOOL 12 MIN JBM GLOBAL SCHOOL 12 MIN STEP BY STEP 14 MIN DPS NOIDA, 132 13 MIN GENESIS GLOBAL SCHOOL 14 MIN INDRAPRASTHA GLOBAL SCHOOL 15 MIN SCHOOL LOTUS VALLEY SCHOOL 17 MIN |

| -   | ,                                 |            |         |
|-----|-----------------------------------|------------|---------|
| NO. | HOSPITALS                         | TIME (MIN) | KMS     |
| 1   | APOLLO CRADLE & APOLLO SPECTRA    | 10 MIN     | 7 KM    |
| 2   | KAILASH HOSPITAL                  | 10 MIN     | 8 KM    |
| 3   | YATHARTH SUPER SPECIALTY          | 11 MIN     | 8 KM    |
| 4   | JAYPEE HOSPITAL                   | 14 MIN     | 11.5 KM |
| 5   | SHARDA HOSPITAL,<br>GREATER NOIDA | 14 MIN     | 11 KM   |
| 6   | FELIX HOSPITAL                    | 17 MIN     | 7 KM    |
| 7   | FORTIS HOSPITAL                   | 17 MIN     | 11.5 KM |
|     |                                   |            |         |

| NO. | CORPORATES                    | TIME (MIN) | KMS     |  |  |
|-----|-------------------------------|------------|---------|--|--|
| 1   | ADVANT NAVIS<br>BUSINESS PARK | 9 MIN      | 6.6 KM  |  |  |
| 2   | WIPRO KNOWLEDGE<br>PARK       | 12 MIN     | 11.8 KM |  |  |
| 3   | ADOBE                         | 15 MIN     | 9.5 KM  |  |  |
| 4   | WEGMANS BUSINESS<br>PARK      | 16 MIN     | 14 KM   |  |  |
| 5   | TECHNO PARK BHUTAN            | I 17 MIN   | 17 KM   |  |  |
| 6   | HCL                           | 18 MIN     | 7 KM    |  |  |
| 7   | NIIT TECHNOLOGIES             | 19 MIN     | 10 KM   |  |  |
| 8   | SEZ - TECH MAHINDRA           | 21 MIN     | 12.6 KM |  |  |
| 9   | MICROSOFT                     | 26 MIN     | 18.5 KM |  |  |

| 1 | UPTOWN SQUARE                 | 11 MIN | 6 KM    |
|---|-------------------------------|--------|---------|
| 2 | STARLING EDGE                 | 14 MIN | 12 KM   |
| 3 | ONE29                         | 12 MIN | 8.5 KM  |
| 4 | MALL OF INDIA                 | 23 MIN | 20 KM   |
| 5 | GARDENS GALLERIA              | 23 MIN | 18.5 KN |
| 6 | ADVANT NAVIS<br>BUSINESS PARK | 9 MIN  | 6.6 KM  |