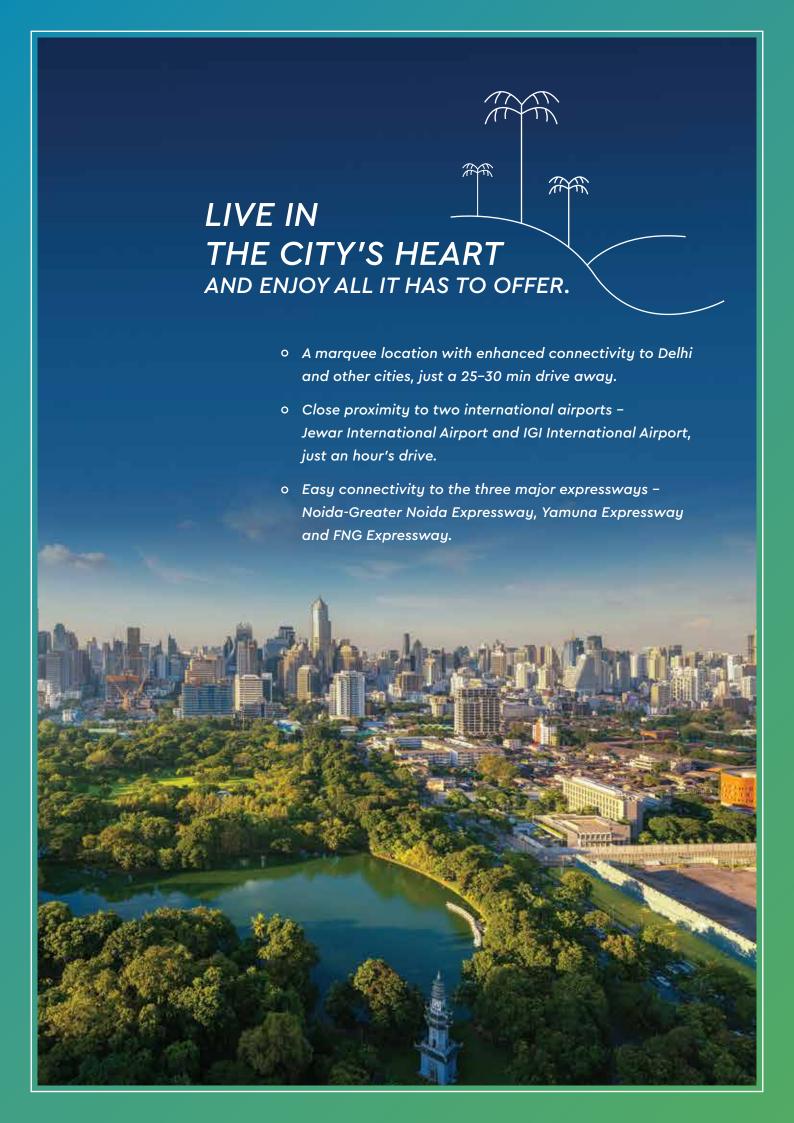

USINESS<br>PARK      | 16 MIN     | 14 KM   |  |  |
| 5   | TECHNO PARK BHUTAN            | I 17 MIN   | 17 KM   |  |  |
| 6   | HCL                           | 18 MIN     | 7 KM    |  |  |
| 7   | NIIT TECHNOLOGIES             | 19 MIN     | 10 KM   |  |  |
| 8   | SEZ - TECH MAHINDRA           | 21 MIN     | 12.6 KM |  |  |
| 9   | MICROSOFT                     | 26 MIN     | 18.5 KM |  |  |

| 1 | UPTOWN SQUARE                 | 11 MIN | 6 KM    |
|---|-------------------------------|--------|---------|
| 2 | STARLING EDGE                 | 14 MIN | 12 KM   |
| 3 | ONE29                         | 12 MIN | 8.5 KM  |
| 4 | MALL OF INDIA                 | 23 MIN | 20 KM   |
| 5 | GARDENS GALLERIA              | 23 MIN | 18.5 KN |
| 6 | ADVANT NAVIS<br>BUSINESS PARK | 9 MIN  | 6.6 KM  |







## GODREJ TROPICAL ISLE

**SECTOR 146, NOIDA** 



The Island Life





Godrej Properties Limited ("Company"), is developing a residential group housing project under the name and style "Godrej Iropical Isle" ("Project"). The project is being developed on a total land admeasuring 25000 sq mt situated at plot no.GH-01A, Sector-146 Noida, Uttar Pradesh ("Project Land"). The Project is being developed over a period of time and comprising of 700 residential unit and 21commercial units and such other development as may be permitted on the Project Land, pursuant to Building Plan bearing no. 2023/03/28/8690, dated 08.06.2023 valid for five years granted by Noida Authority. ("Authority") for the Project (as renewed from time to time). The Project is duly registered with Uttar Pradesh Real Esta